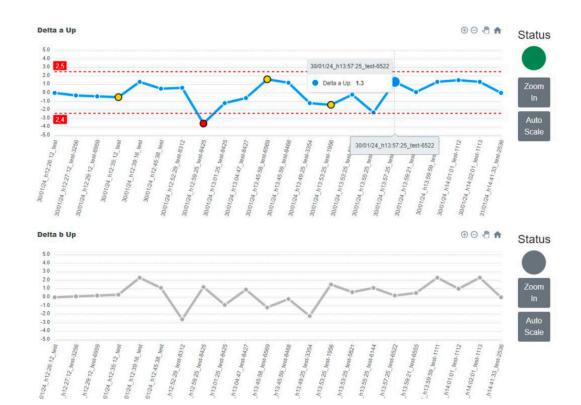

The software can automatically acquire transmittance and color measurements from different SmartVision instruments and alert the operator about deviations in the coloring process.

- A value is outside the upper and lower thresholds
- A value is outside the range average  $\pm 3\sigma$
- The latest measures are increasing or decreasing
- The latest measurements are outside range [ $average 3\sigma$ ,  $average 2\sigma$ ] or [ $average + 2\sigma$ ,  $average + 3\sigma$ ]

The software will notify the operator or process with a detailed alert message whenever one or more conditions occur.

Through the Web App it will be possible to:

- Monitor the tinting process in real time
- Evaluate the trends of the L, a, b and T% values over time to verify the stability of the process