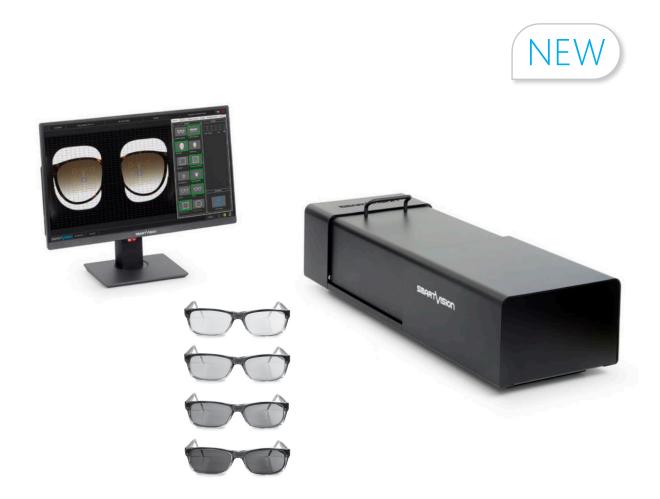

## Automatic check for Electro-Optical lenses

Electro\_Optical\_Test Option is a revolutionary Hardware and Software Option for Easy\_Tester\_Pro and Smart\_Tester equipment that allows automatic check of Transmittance and Transmittance Uniformity of Electro-Optical Lenses at different activation states.

The software can activate the Electro-Optical lenses through:

- · Analog Voltage
- Digital Output
- Serial Communication
- Light

SmartVision can customize the software and hardware to adapt this option to different types of Electro-Optical lenses.

With the automatic measurement cycle, it is possible to verify the following characteristics for each activation level:

- Transmittance
- · Uniformity of Transmittance
- Transmittance Balance