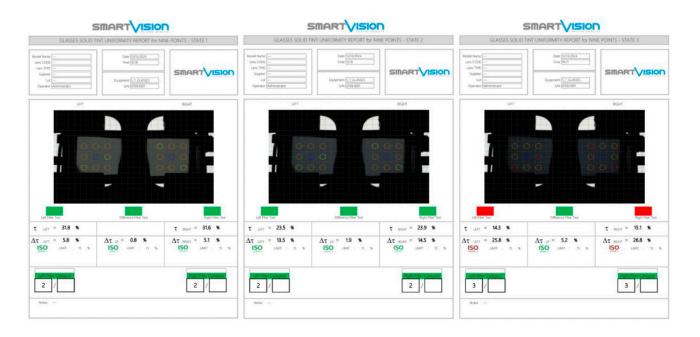

With the automatic measurement cycle, it is possible to verify the following characteristics for each activation level:

- Transmittance
- · Uniformity of Transmittance
- Transmittance Balance

## Advantages:

- Automatic measurement process of Electro-Optical Lenses
- Digital Master with all the parameters of the different activation states of the lenses
- Detailed characteristics verification report for each activation status